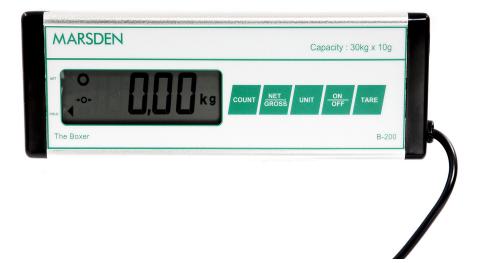

### Easy to use

The B-200 bench scale keeps things simple - with a bright display and just five function buttons. Place your item or items on the stainless steel, wipe-down weighing pan.

Use the Tare function to remove unwanted weight, like a box. It's also unit switchable, so you can weigh in pounds or kilograms. It also has a count function to allow the user to stocktake with this device.

### Flexible indicator

The B-200 features from a versatile indicator, which means that regardless of what is placed on the scale, the indicator is always easy to see.

The B-200 is supplied as standard with a wall bracket and due to the crystal clear LCD display, the weight reading can be easily seen from any distance, in a vast number of environments.