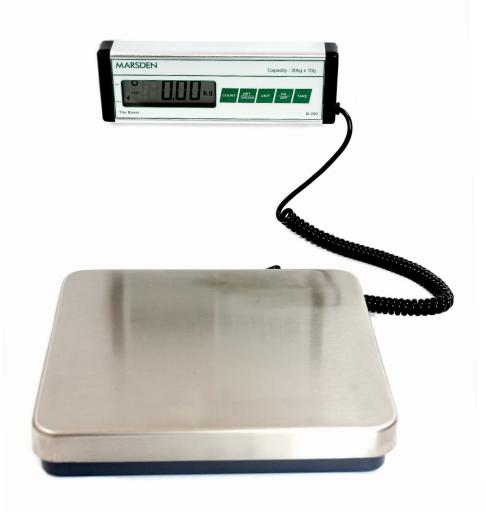

# B-200 Bench/Floor Scale

- Crystal clear 1" LCD display
- Stainless Steel Platter
- Weighs in kg or lb

- Wall bracket included
- Auto power-off
- Easy to use

## Marsden B-200: Versatile Bench/Floor Scale

- Crystal clear 1" LCD display
- Stainless Steel Platter
- Weighs in kg or lb
- Wall bracket included
- Auto power-off

- Easy to use
- Wipe down platter
- Tare function
- Suitable for most industrial environments
- Choice of capacities and graduations

### Easy to use

The B-200 bench scale keeps things simple - with a bright display and just five function buttons. Place your item or items on the stainless steel, wipe-down weighing pan.

Use the Tare function to remove unwanted weight, like a box. It's also unit switchable, so you can weigh in pounds or kilograms. It also has a count function to allow the user to stocktake with this device.

### Portable

The B-200 is a highly versatile weighing solution as it can be powered using a mains adaptor (supplied) or via 6 x AA batteries for if you need to move the scale.

This device has been designed to be as lightweight as possible, weighing only 4.1kg, which means that the B-200 can be easily transported to where you need to operate the scale.

### Flexible indicator

The B-200 features from a versatile indicator, which means that regardless of what is placed on the scale, the indicator is always easy to see.

The B-200 is supplied as standard with a wall bracket and due to the crystal clear LCD display, the weight reading can be easily seen from any distance, in a vast number of environments.