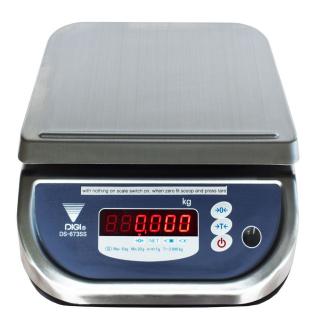

### Digi DS-673SS Waterproof Bench Scale

- IP68-rated waterproof scale
- Stainless steel construct
- Trade Approved

- Portable design
- Large easy to read bright LED display
- Covered by 8 year warranty

# Digi DS-673SS:

## Trade Approved Bench Scale

- IP68-rated waterproof scale
- Stainless steel construct
- Trade Approved
- Portable design
- Large easy to read bright LED display

- Verification fees included
- 40 hours of continuous use
- Removable stainless steel platter
- Easy to use
- Rechargeable battery