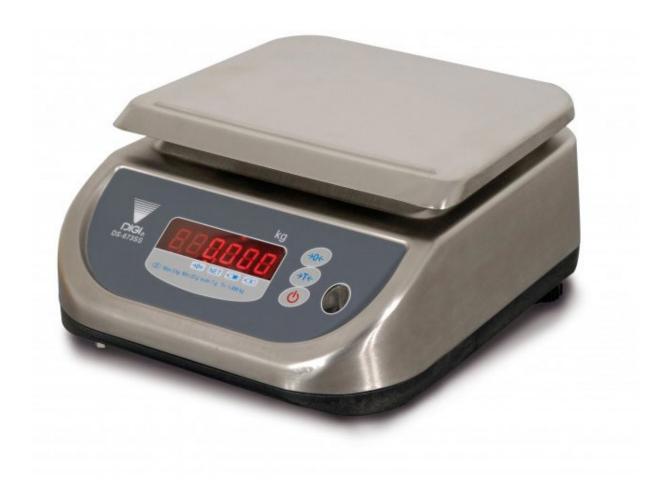

### Digi DS-673SS Waterproof Bench Scale

- IP68-rated waterproof scale
- Stainless steel construct
- Trade Approved

- Portable design
- Large easy to read bright LED display
- Covered by 8 year warranty

# Digi DS-673SS:

## Trade Approved Bench Scale

- IP68-rated waterproof scale
- Stainless steel construct
- Trade Approved
- Portable design
- Large easy to read bright LED display

- Verification fees included
- 40 hours of continuous use
- Removable stainless steel platter
- Easy to use
- Rechargeable battery