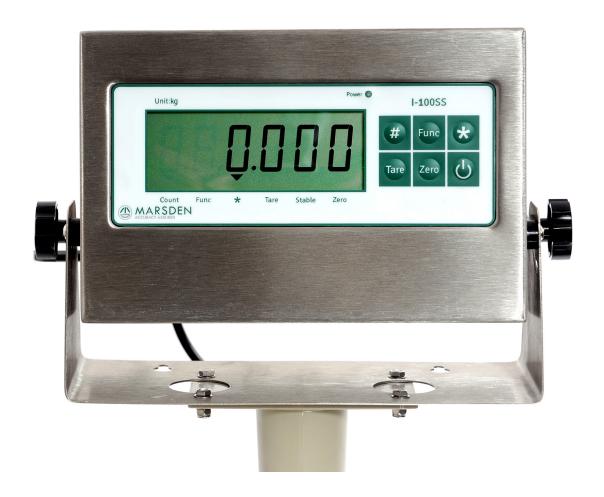

## **IP65 Stainless Steel Indicator**

- 1/3,000 display resolution
- IP65 wipe-down indicator
- Stainless Steel structure
- LCD weight display with backlight
- 40 hours of continuous use

- Suitable for dark environments
- Trade Approved
- Wall bracket provided
- 25mm display
- Easy to use functions

#### Clear and easy to read

The I-100SS-APP combines tough, rugged build quality with easy to use features and a bright, bold weight display making it perfect for use in all environments.

The indicator is primarily designed for easy buy precise check weighing. Therefore, it has a bright and clear 25mm LCD display, which can easily switch between lb and kg readings.

#### Wipe-down construction

The I-100SS-APP is suitable for application in a wide range of environments due to the IP65 rated housing which means that the scale can be regularly wiped down.

IP65 rating means that the scale is now only completely protected when it comes to dust particles, but the scale can also be wiped down regularly in order to keep hygienic, with no issue being caused to the scale.

| Dimensions: | 255mm x 100mm x 140mm | Power Supply:    | Mains/Rechargeable |
|-------------|-----------------------|------------------|--------------------|
| IP Rating   | IP65                  | Approvals:       | Trade Approved     |
| Functions:  | Tare, Zero, Counting  | Warranty Period: | 1 Year             |