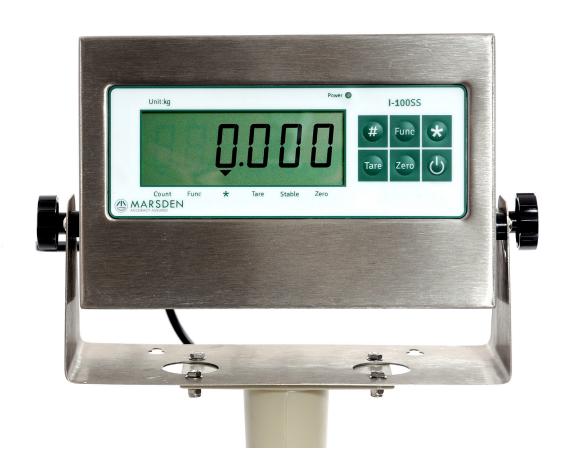

#### What is the I-100SS?

The I-100SS is our entry level, stainless steel indicator, which it is quick and easy to use for accurate weighing. This indicator allows the user to obtain high accuracy weights.

## Clear and easy to read

The I-100SS combines tough, rugged build quality with easy to use features and a bright, bold weight display making it perfect for use in all environments.

The indicator is primarily designed for easy buy precise check weighing. Therefore, it has a bright and clear 25mm LCD display, which can easily switch between lb and kg readings.

## Wipe-down construction

The I-100SS is suitable for application in a wide range of environments due to the IP65 rated housing which means that the scale can be regularly wiped down.

IP65 rating means that the scale is now only completely protected when it comes to dust particles, but the scale can also be wiped down regularly in order to keep hygienic, with no issue being caused to the scale.