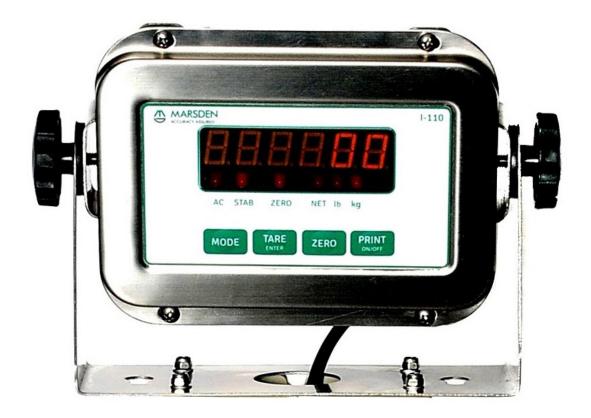

## I-200 Waterproof Indicator

- 1/30,000 display resolution
- IP67 splashproof indicator
- Stainless Steel structure

- Bright red LED display
- 40 hours of continuous use
- Suitable for damp and dusty environments

## Stainless Steel Indicator

- 1/30,000 display resolution
- IP67 splashproof indicator
- Stainless Steel structure
- Bright red LED display
- 40 hours of continuous use

- Suitable for damp and dusty environments
- Use with platforms, bench scales and more
- Wall bracket included
- Easy to use functions
- 40 hours of continuous use

### Clear and easy to read

The I-200 is an IP67 rated industrial weighing indicator, which features from a bright red LED display, making it easily visible in all environments.

The indicator is primarily designed for easy buy precise check weighing. Therefore, it has a bright and clear LED display, which can easily switch between lb and kg readings.

#### Easy to use

Featuring from just 4 easy to use function buttons, the stainless steel I-200 is an incredibly easy and simple to use industrial weighing indicator.

With Tare and Zero functions, it is straightforward to obtain accurate weights, without needing to deduct anything from the overall weight, as the scale does that all for you!

#### Splashproof

The I-100SS is suitable for application in a wide range of environments due to the IP67 rated housing which means that the scale can be regularly washed down.

IP67 rating means that the scale is now only completely protected when it comes to dust particles, but the scale can also be washed down regularly in order to keep hygienic, with no issue being caused to the scale.

| Dimensions: | 205mm x 90mm x 150mm | Power Supply:    | Mains/Rechargeable |
|-------------|----------------------|------------------|--------------------|
| IP Rating   | IP67                 | Approvals:       | N/a                |
| Functions:  | Tare, Zero           | Warranty Period: | 1 Year             |