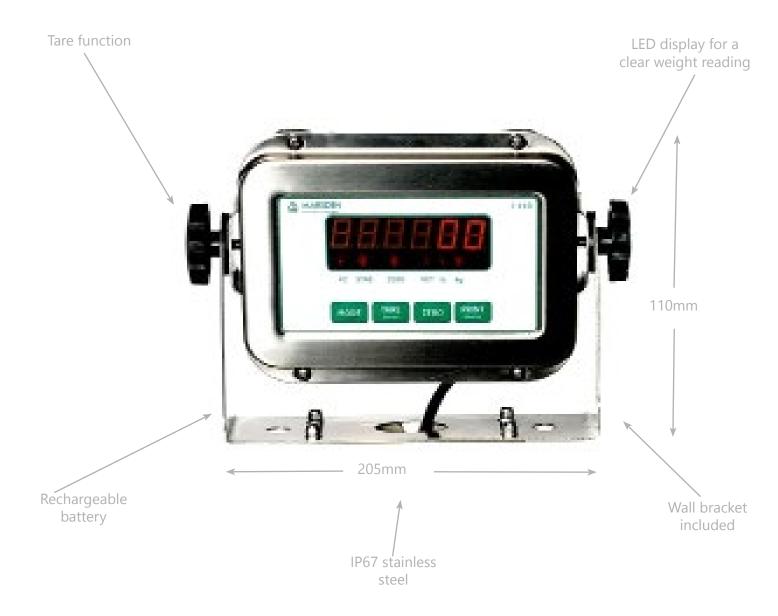

#### Display readings bright and clear

A **bright LED display** on the I-200 indicator means weight readings appear clearly as soon as a weight is placed on the scale.

## Simple features can improve your processes

Use **Tare** to remove the weight of an item such as a pallet, for an accurate reading of the goods on the scale.

A wall bracket is provided for mounting the indicator.

#### Key features

x

MARSDEN

Stainless steel IP67 indicator Bright LED display Zero Tare/Preset Tare Rechargeable battery

#### Specification

Dimensions: 205mm x 150mm x 90mm Display Resolution: 1/30,000 IP rating: 67 Power Supply: Mains or rechargeable battery