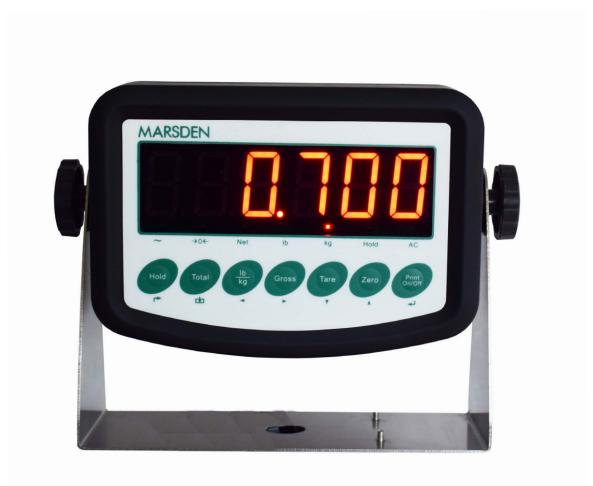

## I-400 Easy to Use Indicator

- 1/30,000 display resolution
- 32mm bright red LED display
- Long battery life

- Counting function
- Weighs in kg or lb
- Covered by 1 year warranty

# Marsden I-400: Easy To Use Indicator

- 1/30,000 display resolution
- Mains/Rechargeable
- Bright, 32mm LED display
- Easy to read in dark environments
- Counting function

- Zero function
- Tare function
- Hold/Animal weighing mode
- Programmable auto power off
- Wall bracket for the indicator

#### What is the I-400?

The I-400 is a simple and easy to use check weighing indicator which works as standard with Marsden column scales and platform scales.

This indicator makes industrial weighing easy. It is our latest entry level indicator which features from many different functions including counting, zero and tare

## Check weighing made simple

The I-400 combines tough, rugged build quality with easy to use features and a bright, bold weight display making it perfect for use in all environments.

The indicator is primarily designed for easy buy precise check weighing. Therefore, it has a bright and clear 32mm LED display, which can easily switch between Ib and kg readings.

### Easy access functions

The I-400 indicator is packed with easy to use features. Tare will allow you to remove the weight of unwanted items Hold will stabilise the weight reading.

Other additional features of the I-400 make this a versatile weighing indicator for a wide range of environments and applications. For more information, visit the Marsden website today.