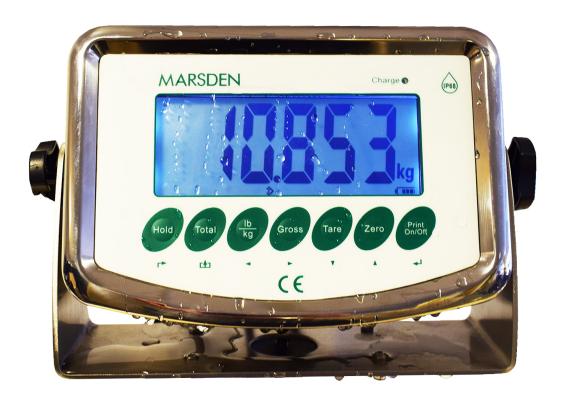

## Marsden I-400SS:

## Stainless Steel Indicator

- IP68 Waterproof Indicator
- Easy to use functions
- Large 50mm high display
- Stainless steel housing
- Suitable for liquid filling

- 50 hours of continuous use
- Unit switchable
- Robust casing
- Compatible with various platforms, beams and bench scales
- Wall bracket for mounting the indicator

#### What is the I-400SS?

The I-400SS is a simple and easy to use, stainless steel check weighing indicator which works as standard with Marsden column scales and platform scales.

This indicator makes industrial weighing easy. It is our latest entry level indicator which features from many different functions including counting, zero, tare and accumulation.

### Check weighing made simple

The I-400SS combines tough, rugged build quality with easy to use features and a bright, bold weight display making it perfect for use in all environments.

The indicator is primarily designed for easy buy precise check weighing. Therefore, it has a bright and clear 50mm LCD display, which can easily switch between lb and kg readings.

#### Wash down construction

The I-400SS is suitable for application in a wide range of environments due to the IP68 rated housing which means that the scale can be regularly hosed down.

IP68 rating means that the scale is now only completely protected when it comes to dust particles, but the scale can also be thoroughly washed in order to keep hygienic, with no issue being caused to the scale.