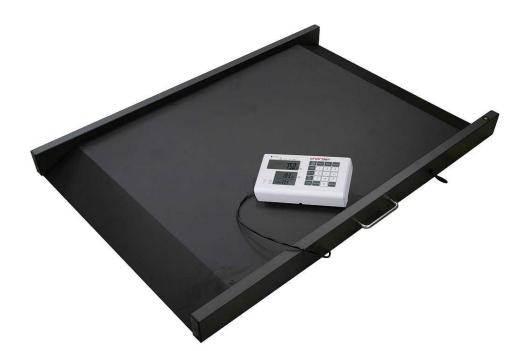

### M-650 Professional Wheelchair Scale

- Class III and MDD Approved
- Accurate to 100g
- Portable, wheelchair weigher

- · Dimensions to suit most wheelchairs
- Gentle incline ramps
- Optional Wi-Fi or Bluetooth available

# Portable Wheelchair Scale

- Class III and MDD Approved
- Accurate to 100g
- Portable, wheelchair weigher
- Suitable to weigh most wheelchairs
- Gradual incline ramps
- Powered by rechargeable battery pack

#### Easily portable

The M-650 is a high capacity scale, which has been designed to weigh patients easily and accurately, which are wheelchair bound in either manual or motorised chairs.

The M-650 features a handle and wheels, meaning that the scale can be manoeuvred into position when required and the slimline profiles ensures that the M-650 is easy to store when it is not needed.

#### Easy to use

The M-650 features from our best-selling DP-3810 indicator. This device features from a full numeric keypad for easy BMI calculation and simple function keys.

The On/Off button ensures that you have full control over the device and you can prolong the battery life. Hold enables you to gain readings for unsteady patients and Tare allows you to deduct unwanted weight.