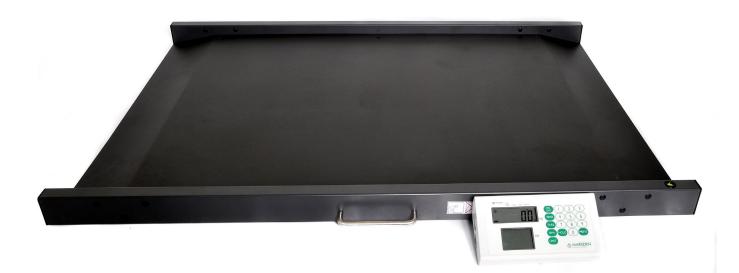

### M-650 Professional Wheelchair Scale

- Class III and MDD Approved
- Accurate to 100g
- Portable, wheelchair weigher

- · Dimensions to suit most wheelchairs
- Gentle incline ramps
- Optional Wi-Fi or Bluetooth available

# Portable Wheelchair Scale

- Class III and MDD Approved
- Accurate to 100g
- Portable, wheelchair weigher
- Suitable to weigh most wheelchairs
- Gradual incline ramps
- Powered by rechargeable battery pack

#### Easily portable

The M-650 is a high capacity scale, which has been designed to weigh patients easily and accurately, which are wheelchair bound in either manual or motorised chairs.

The M-650 features a handle and wheels, meaning that the scale can be manoeuvred into position when required and the slimline profiles ensures that the M-650 is easy to store when it is not needed.

#### Easy to use

The M-650 features from our best-selling DP-3810 indicator. This device features from a full numeric keypad for easy BMI calculation and simple function keys.

The On/Off button ensures that you have full control over the device and you can prolong the battery life. Hold enables you to gain readings for unsteady patients and Tare allows you to deduct unwanted weight.