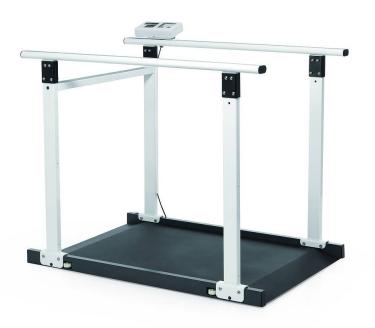

### M-652 Wheelchair Scale with Handrails

- Class III and MDD Approved
- Accurate to 100g
- Portable, wheelchair weigher with

- Two handrails to support unsteady patients
- Gentle incline ramps
- Optional Wi-Fi or Bluetooth available

# Portable Wheelchair Scale with Handrails

- Class III and MDD Approved
- Accurate to 100g
- Portable, wheelchair weigher
- Two handrails to support patients unsteady on their feet
- Gradual incline ramps
- Powered by rechargeable battery pack

#### Handrails to support

The Marsden M-652 is our standard bestselling M-650 platform, with two additional handrails to provide support for patients which are unsteady on their feet.

The M-652 can also be used to weigh wheelchairs as the platform is large enough, even with the additional of the handrails to accommodate almost any wheelchair on the market.