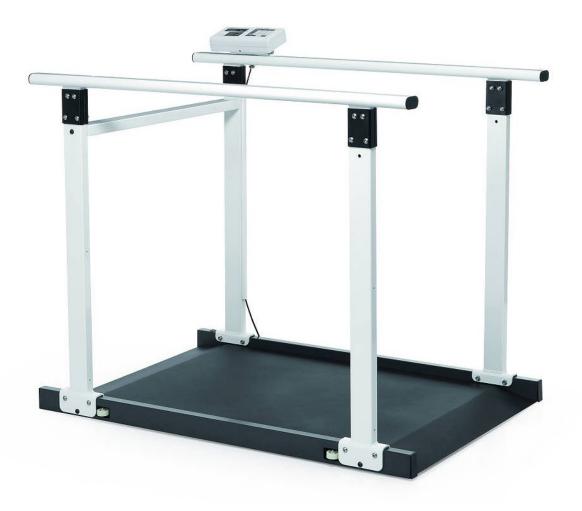

### M-652 Wheelchair Scale with Handrails

- Class III and MDD Approved
- Accurate to 100g
- Portable, wheelchair weigher with

- Two handrails to support unsteady patients
- Gentle incline ramps
- Optional Wi-Fi or Bluetooth available

# Portable Wheelchair Scale with Handrails

- Class III and MDD Approved
- Accurate to 100g
- Portable, wheelchair weigher
- Two handrails to support patients unsteady on their feet
- Gradual incline ramps
- Powered by rechargeable battery pack

#### Handrails to support

The Marsden M-652 is our standard bestselling M-650 platform, with two additional handrails to provide support for patients which are unsteady on their feet.

The M-652 can also be used to weigh wheelchairs as the platform is large enough, even with the additional of the handrails to accommodate almost any wheelchair on the market.