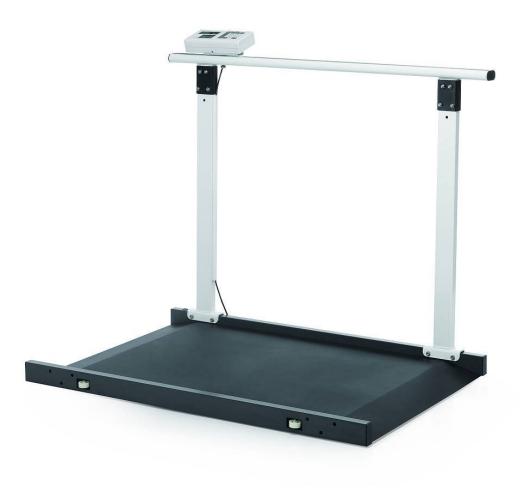

### M-653 Wheelchair Scale with Folding Handrail

- Class III and MDD Approved
- Accurate to 100g
- Portable, wheelchair weigher

- Handrail to give support to unsteady patients
- Gentle incline ramps
- Optional Wi-Fi or Bluetooth available

#### Handrail to support

The Marsden M-653 is our standard bestselling M-650 platform, with an additional handrail to provide support for patients which are unsteady on their feet.

The handrail on the M-653 also has a hinge, which means that the rail can easily be folded down and then safely manoeuvred into position, or conveniently stored easily thanks to the handle and wheels.

#### Easy to use

The M-65 features from our best-selling DP-3810 indicator. This device features from a full numeric keypad for easy BMI calculation and simple function keys.

The On/Off button ensures that you have full control over the device and you can prolong the battery life. Hold enables you to gain readings for unsteady patients and Tare allows you to deduct unwanted weight.