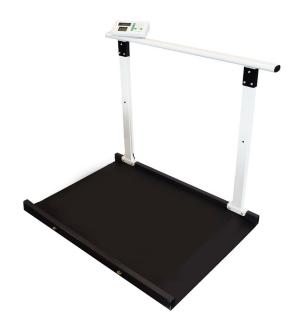

# Portable Wheelchair Scale with Folding Handrail

- Class III and MDD Approved
- Accurate to 100g
- Portable, wheelchair weigher
- · Handrail to help support patients unsteady on their feet
- Gradual incline ramps
- Powered by rechargeable battery pack

#### Handrail to support

The Marsden M-653 is our standard bestselling M-650 platform, with an additional handrail to provide support for patients which are unsteady on their feet.

The handrail on the M-653 also has a hinge, which means that the rail can easily be folded down and then safely manoeuvred into position, or conveniently stored easily thanks to the handle and wheels.