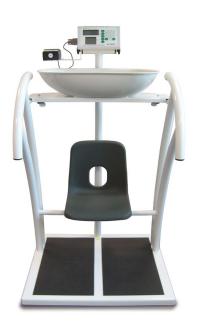

## M-700 3-in-1 Baby, Child and Adult Scale

- Class III Approved
- Accurate to 20g for babies and 50g for adults
- Heavy duty and robust

- Perfect for GPs and outpatient departments
- Weigh babies, children and adults with ease
- Handrails and seat for ease of use

# Marsden M-700: 3-in1 Baby, Child and Adult Scale

- Class III Approved
- Accurate to 20g for babies/children, 50g for adults
- Perfect for use in a GP surgery or outpatients department
- Powered by mains or rechargeable battery
- 55 hours of continuous use
- Auto power-off function helps to save battery power
- Heavy duty and robust
- Handrails and seat to aid use
- Easy to read display
- · Hold function to enable accurate and easy weighing
- BMI calculation as standard
- Covered by the Marsden 8 year warranty

#### Versatile weighing

The M-700 is a versatile weighing scale as it has an ability to weigh babies, toddlers, children, adults and the elderly quickly and conveniently.

The baby tray can be easily removed to ensure there is plentiful room for adults which may wish to stand and elderly patients which may be more suited seated. Robust and heavy duty to ensure longevity.