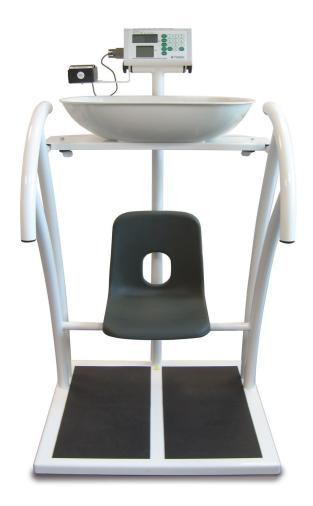

## M-700 3-in-1 Baby, Child and Adult Scale

- Class III Approved
- Accurate to 20g for babies and 50g for adults
- Heavy duty and robust

- Perfect for GPs and outpatient departments
- Weigh babies, children and adults with ease
- Handrails and seat for ease of use

# Marsden M-700: 3-in1 Baby, Child and Adult Scale

- Class III Approved
- Accurate to 20g for babies/children, 50g for adults
- Perfect for use in a GP surgery or outpatients department
- Powered by mains or rechargeable battery
- 55 hours of continuous use
- Auto power-off function helps to save battery power
- Heavy duty and robust
- Handrails and seat to aid use
- Easy to read display
- · Hold function to enable accurate and easy weighing
- BMI calculation as standard
- Covered by the Marsden 8 year warranty

#### Versatile weighing

The M-700 is a versatile weighing scale as it has an ability to weigh babies, toddlers, children, adults and the elderly quickly and conveniently.

The baby tray can be easily removed to ensure there is plentiful room for adults which may wish to stand and elderly patients which may be more suited seated. Robust and heavy duty to ensure longevity.