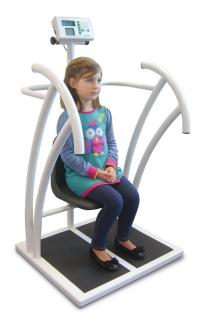

#### Versatile weighing

The M-700 is a versatile weighing scale as it has an ability to weigh babies, toddlers, children, adults and the elderly quickly and conveniently.

The baby tray can be easily removed to ensure there is plentiful room for adults which may wish to stand and elderly patients which may be more suited seated. Robust and heavy duty to ensure longevity.

#### Easy to use

The M-700 features from our best-selling DP-3810 indicator. This device will measure a patient's weight, a full numeric keypad and a secondary display to show BMI.

Hold function allows you to accurately capture a weight, even when the patient is moving. BMI can also be easily be calculated using the full numeric keypad on the indicator.