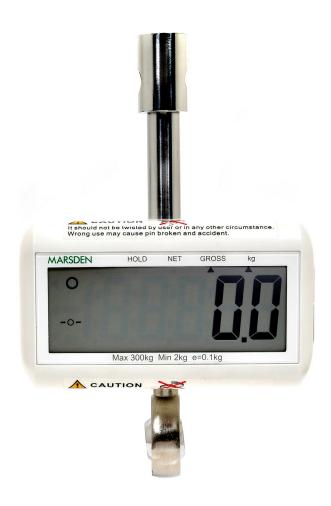

#### Clear, easy to read display

The MHS-2500 features from a large LCD display, which makes it easy for users to see the weight reading clearly when it is attached to the hoist.

We designed the MHS-2500 with the ease of the user in mind, which is why the display is easy to read and there are only two buttons which need to be used to operate the scale and gain a patients weight.

#### Simple to set up

The MHS-2500 can be used with most hoist/mobile lifters, and fits between the boom and the spreader bar to enable easy weighing of patients.

We work with manufacturers of hoists and mobile lifts to ensure there is a perfect fit between the hoist and the scale, with minimal impact on height reduction and to ensure patient safety.

| Capacity:        | 300kg                | Power Supply:    | 6 x AAA batteries           |
|------------------|----------------------|------------------|-----------------------------|
| Graduations:     | 100g                 | Battery Life:    | 100 hours of continuous use |
| Functions:       | Hold, Portable, Tare | Approvals:       | Class III and MDD Approved  |
| Dimensions:      | 192mm x 50mm x 121mm | Optional Extras: | N/A                         |
| Weight of Scale: | 1kg                  | Warranty Period: | 4 Years                     |