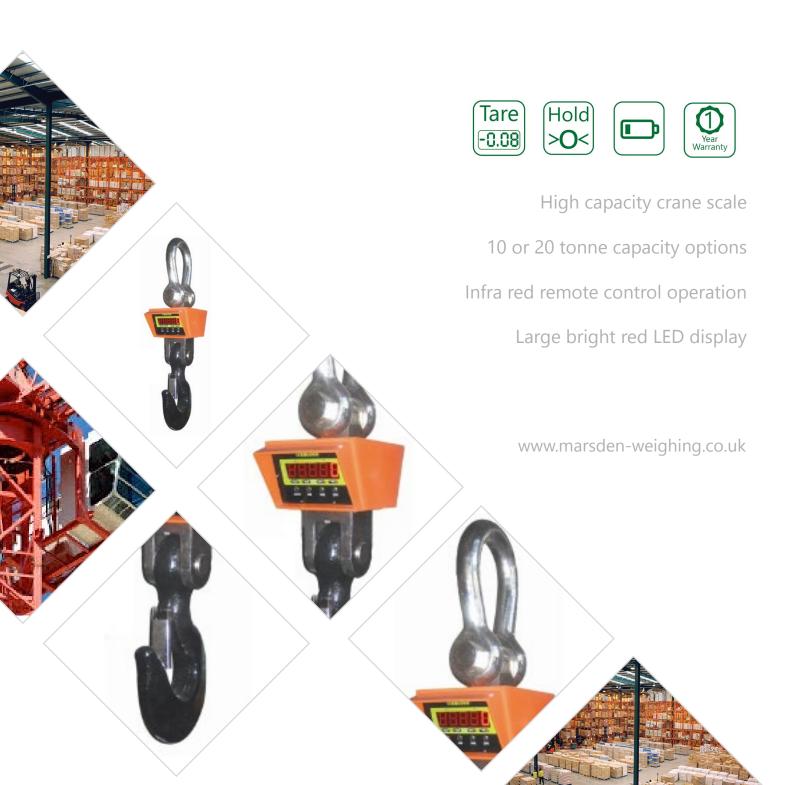

### Marsden OCS-Z: For heavy duty suspension weighing up to 20 tonnes

If you are **short on space in your factory or warehouse**, or need to **weigh awkwardly shaped goods** choose the **OCS-Z Crane Scale**.

This is **Marsden's highest capacity crane scale** - suitable of weighing up to 20,000kg.

Crane scales are ideal for weighing goods to avoid overloading of cranes or vehicles. An infra-red remote control means this scale can **operated safely from a distance**.

#### Heavy duty aluminium crane scale

The **OCS-Z** is an easy to use, high capacity digital crane scale for heavy duty suspension weighing – suitable for heavy duty **industrial weighing up to 20 tonnes**. For strength and durability, the fixed shackle is constructed from stainless steel and it features an alloy steel hook.

### A large, bright display you can see and operate from a distance

The OCS-Z has a **large**, **bright red LED display** which makes the weight reading easy to see from distances even in poorly lit environments.

An **infra-red remote control** comes as standard with the scale, enabling the user to safely operate the scale from a distance. A rechargeable battery provides **120 hours' use**.

### Choose from a range of graduations and capacities

So you can get a crane scale that meets your exact needs, choose from **two high capacity options - 10000kg or 20000kg**.

Graduations are 5kg and 10kg respectively.

#### Key features

Steel casing
Large bright red LED display
Stainless steel shackle and alloy steel hook
Infra-red remote control
Zero
Tare
Rechargeable battery
Overload alarm