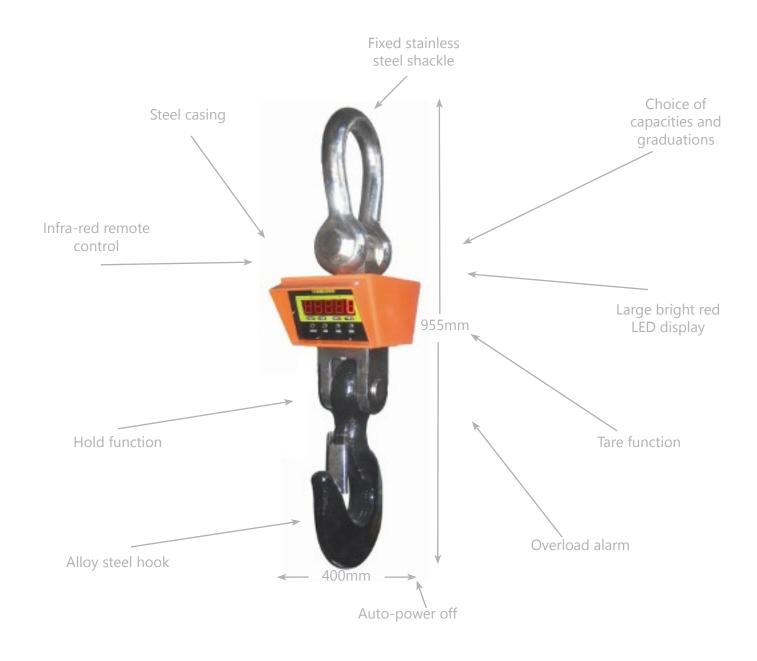

#### Heavy duty aluminium crane scale

The **OCS-Z** is an easy to use, high capacity digital crane scale for heavy duty suspension weighing – suitable for heavy duty **industrial weighing up to 20 tonnes**. For strength and durability, the fixed shackle is constructed from stainless steel and it features an alloy steel hook.

To maintain the scale's accuracy and inner mechanics the OCS-Z is fitted with an **overload protection alarm,** which will sound when the scale is near its maximum load.

Because they are fixed from a crane, this type of scale means that **floor space is saved** - as it can be left in situ when not in use it does not disrupt day-to-day warehouse operations.

### A large, bright display you can see and operate from a distance

The OCS-Z has a **large**, **bright red LED display** which makes the weight reading easy to see from distances even in poorly lit environments.

An **infra-red remote control** comes as standard with the scale, enabling the user to safely operate the scale from a distance. A rechargeable battery provides **120 hours' use**.

#### Key features

Steel casing
Large bright red LED display
Stainless steel shackle and alloy steel hook
Infra-red remote control
Zero
Tare
Rechargeable battery
Overload alarm