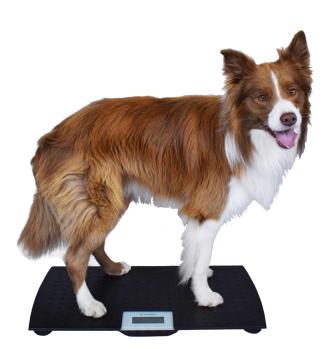

#### What is the V-100?

The V-100 is Marsden's best-selling veterinary scale. It is a 100kg capacity scale, perfect for weighing small to medium sized pets, particularly cats and dogs.

This scale features from Tare and Hold functions and a clear digital weight display to ensure that all users, whether you be in a veterinary surgery or at home, are able to obtain accurate weights.

### Lightweight and portable

The V-100 has been designed with the ease of the user in mind. Whether it be within a veterinary surgery or at home, this is the ideal scale.

Weighing only 8kg, the scale is easy to transport around the veterinary surgery, from room to room. Or when used at home it is slimline enough to be stored in small and compact spaces.