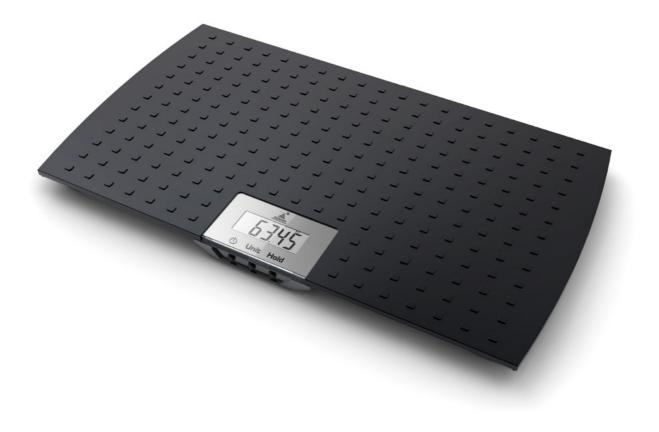

## V-100 Best-Selling Veterinary Scale

- Capacity: 100kg
- Accurate from 50g
- Portable and lightweight pet scale

- Simple and easy to use
- Tare to remove unwanted weight
- Covered by 1 year warranty

## **Best-Selling Veterinary Scale**

- Capacity to 100kg
- Accurate from 50g
- Portable scale for weighing pets
- Lightweight and easy to transport
- Automatic hold for accuracy
- Perfect size for cats and dogs

#### What is the V-100?

The V-100 is Marsden's best-selling veterinary scale. It is a 100kg capacity scale, perfect for weighing small to medium sized pets, particularly cats and dogs.

This scale features from Tare and Hold functions and a clear digital weight display to ensure that all users, whether you be in a veterinary surgery or at home, are able to obtain accurate weights.

| Capacity:        | 100kg                | Power Supply:    | Mains or Replaceable (2 x AAA batteries) |
|------------------|----------------------|------------------|------------------------------------------|
| Graduations:     | 50g                  | Battery Life:    | 40 hours of continuous use               |
| Functions:       | Hold, Portable, Tare | Approvals:       | Non-Approved                             |
| Dimensions:      | 715mm x 410mm x 40mm | Optional Extras: | N/A                                      |
| Weight of Scale: | 8kg                  | Warranty Period: | 1 Year                                   |