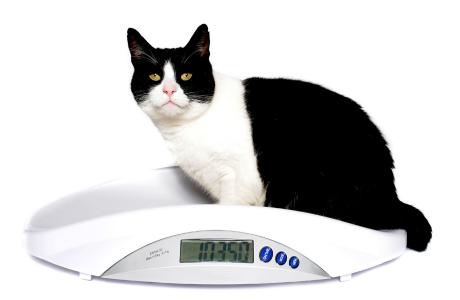

## Small Veterinary Scale

- Capacity to 20kg
- Accurate from 5g
- Portable scale for weighing small pets
- Lightweight and easy to transport
- Automatic hold for accuracy
- Perfect size for small cats and dogs

#### What is the V-22?

The V-22 is a premium veterinary scale with a removable tray which can be used as a stretcher. It's suitable for weighing domestic pets in vet surgeries and at home.

It can accommodate small animals, such as cats and dogs, providing weight readings to an accuracy of 5g and with a capacity of 20kg. Highly popular due to the small and compact size of the scale.