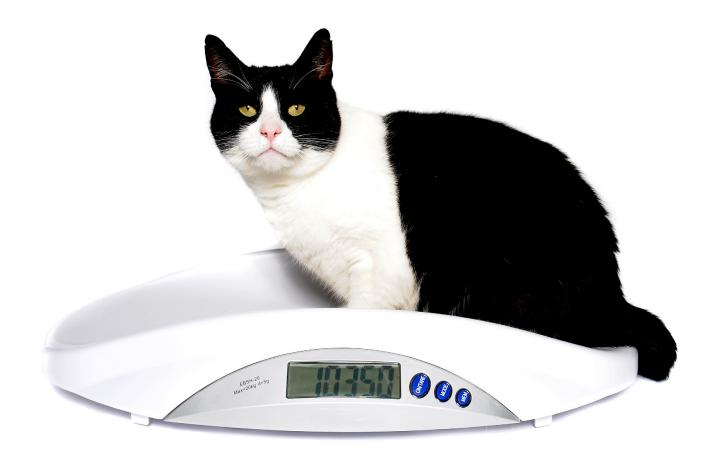

## Small Veterinary Scale

- Capacity to 20kg
- Accurate from 5g
- Portable scale for weighing small pets
- Lightweight and easy to transport
- Automatic hold for accuracy
- Perfect size for small cats and dogs

#### What is the V-22?

The V-22 is a premium veterinary scale with a removable tray which can be used as a stretcher. It's suitable for weighing domestic pets in vet surgeries and at home.

It can accommodate small animals, such as cats and dogs, providing weight readings to an accuracy of 5g and with a capacity of 20kg. Highly popular due to the small and compact size of the scale.